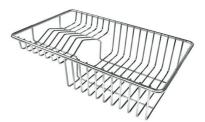

Stainless Steel dishes holder 8100 303 \* only in combination with the accessory 8644 101

Stainless steel perforated pan 8151 000 \* only in combination with the accessory 8644 101

Twin Chopping Board 8644 101