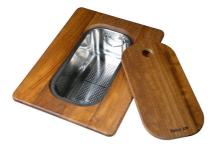

## Grating kit complete with ring support and food collection tray

8159 101 \* only in combination with the accessory 8644 101

HPDE Chopping board 8657 001

HPDE Chopping board GREY 8657 002

Iroko-wood sliding chopping board with stainless steel colander 8644 044

Stainless Steel dishes holder 8100 303 \* only in combination with the accessory 8644 101

Stainless steel perforated pan 8151 000 \* only in combination with the accessory 8644 101

Twin Chopping Board 8644 101