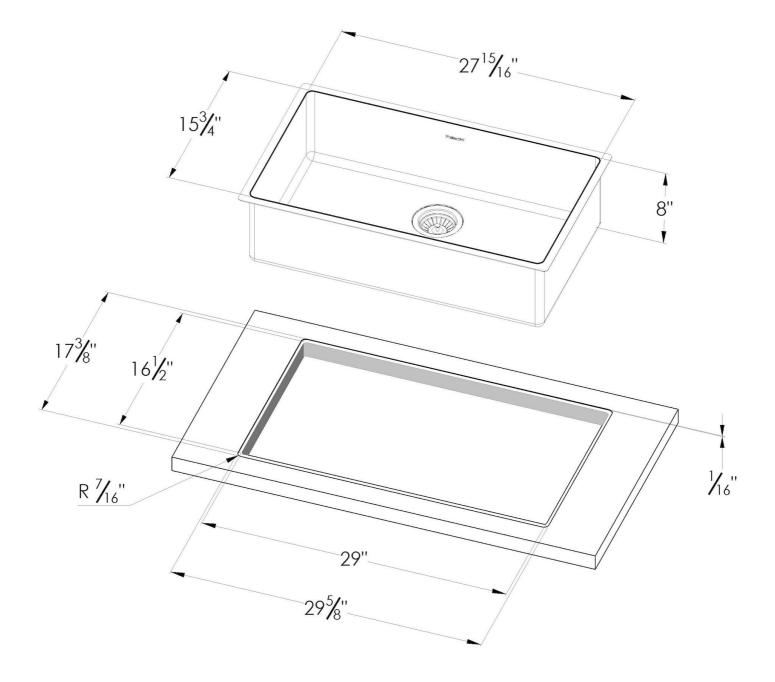

### DETAILS

| Series                 | KE                                         |
|------------------------|--------------------------------------------|
| Coloring               | Gold                                       |
| Finish                 | PVD                                        |
| Material               | AISI 304 stainless steel                   |
| Texture                | Foster brushed                             |
| Edge/Installation Type | Flush-mount   Top-mount                    |
| Thickness              | 18 Gauge (1.2 mm)                          |
| Overall dimensions     | 29 <sup>1/2</sup> " x 17 <sup>5/16</sup> " |

| Bowl dimension            | 1 bowl 27 <sup>15/16</sup> " x 15 <sup>3/4</sup> "                                                                                                                                                                                                                                                                                           |
|---------------------------|----------------------------------------------------------------------------------------------------------------------------------------------------------------------------------------------------------------------------------------------------------------------------------------------------------------------------------------------|
| Bowls depth               | 8"                                                                                                                                                                                                                                                                                                                                           |
| Flush-mount cut-out       | See cut-out drawing                                                                                                                                                                                                                                                                                                                          |
| Overmount cut-out         | 29" x 16 <sup>1/2</sup> "                                                                                                                                                                                                                                                                                                                    |
| Waste fitting type        | $3^{1/2^{\ast}}$ - with stainless steel basket                                                                                                                                                                                                                                                                                               |
| Underside                 | Protected with heavy duty undercoating                                                                                                                                                                                                                                                                                                       |
| FEATURES                  |                                                                                                                                                                                                                                                                                                                                              |
| GOLD                      | The Gold finish is obtained by treating the steel with a physical process called PVD (Physical Vacuum Deposition) which deposits particles of noble metals on the surface. The result is a unique and refined aesthetic effect, and an improvement in the mechanical properties of the steel that is more resistant to shocks and scratches. |
| Basket 3,5" waste fitting | The drain is equipped with a large 3.5" drain, with the practical basket cap that prevents the discharge of solid parts.                                                                                                                                                                                                                     |
| High thickness 1.2        | 1.2 mm thick steel. A significant thickness, which guarantees the maximum sturdiness and durability.                                                                                                                                                                                                                                         |
| Small radius              | Bowls with squared shapes with a modern design and an increased capacity, for a minimal                                                                                                                                                                                                                                                      |