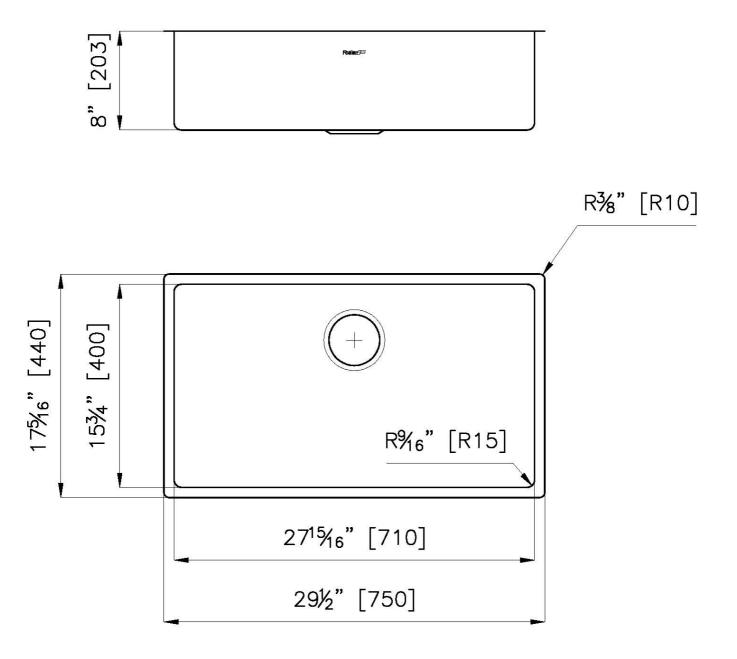

### DETAILS

| Series                 | KE                                         |
|------------------------|--------------------------------------------|
| Coloring               | Gold                                       |
| Finish                 | PVD                                        |
| Material               | AISI 304 stainless steel                   |
| Texture                | Foster brushed                             |
| Edge/Installation Type | Flush-mount   Top-mount                    |
| Thickness              | 18 Gauge (1.2 mm)                          |
| Overall dimensions     | 29 <sup>1/2</sup> " x 17 <sup>5/16</sup> " |

| Bowl dimension            | 1 bowl 27 <sup>15/16</sup> " x 15 <sup>3/4</sup> "                                                                                                                                                                                                                                                                                           |
|---------------------------|----------------------------------------------------------------------------------------------------------------------------------------------------------------------------------------------------------------------------------------------------------------------------------------------------------------------------------------------|
| Bowls depth               | 8"                                                                                                                                                                                                                                                                                                                                           |
| Flush-mount cut-out       | See cut-out drawing                                                                                                                                                                                                                                                                                                                          |
| Overmount cut-out         | 29" x 16 <sup>1/2</sup> "                                                                                                                                                                                                                                                                                                                    |
| Waste fitting type        | $3^{1/2^{\ast}}$ - with stainless steel basket                                                                                                                                                                                                                                                                                               |
| Underside                 | Protected with heavy duty undercoating                                                                                                                                                                                                                                                                                                       |
| FEATURES                  |                                                                                                                                                                                                                                                                                                                                              |
| GOLD                      | The Gold finish is obtained by treating the steel with a physical process called PVD (Physical Vacuum Deposition) which deposits particles of noble metals on the surface. The result is a unique and refined aesthetic effect, and an improvement in the mechanical properties of the steel that is more resistant to shocks and scratches. |
| Basket 3,5" waste fitting | The drain is equipped with a large 3.5" drain, with the practical basket cap that prevents the discharge of solid parts.                                                                                                                                                                                                                     |
| High thickness 1.2        | 1.2 mm thick steel. A significant thickness, which guarantees the maximum sturdiness and durability.                                                                                                                                                                                                                                         |
| Small radius              | Bowls with squared shapes with a modern design and an increased capacity, for a minimal                                                                                                                                                                                                                                                      |

## TECHNICAL DATA

Flush-mount installation - FT

Installation on top of worktop - SPT