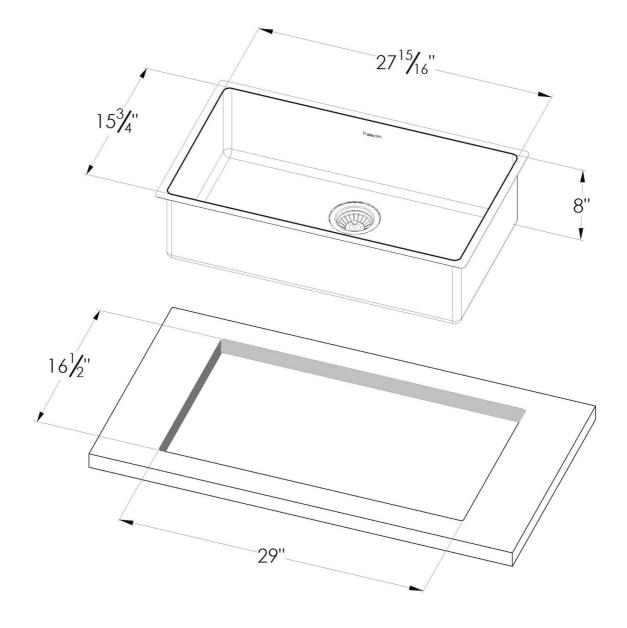

### DETAILS

| Series                 | KE                                         |
|------------------------|--------------------------------------------|
| Coloring               | Gold                                       |
| Finish                 | PVD                                        |
| Material               | AISI 304 stainless steel                   |
| Texture                | Foster brushed                             |
| Edge/Installation Type | Flush-mount   Top-mount                    |
| Thickness              | 18 Gauge (1.2 mm)                          |
| Overall dimensions     | 29 <sup>1/2</sup> " x 17 <sup>5/16</sup> " |

| Bowl dimension            | 1 bowl 27 <sup>15/16</sup> " x 15 <sup>3/4</sup> "                                                                                                                                                                                                                                                                                           |
|---------------------------|----------------------------------------------------------------------------------------------------------------------------------------------------------------------------------------------------------------------------------------------------------------------------------------------------------------------------------------------|
| Bowls depth               | 8"                                                                                                                                                                                                                                                                                                                                           |
| Flush-mount cut-out       | See cut-out drawing                                                                                                                                                                                                                                                                                                                          |
| Overmount cut-out         | 29" x 16 <sup>1/2</sup> "                                                                                                                                                                                                                                                                                                                    |
| Waste fitting type        | $3^{1/2^{\ast}}$ - with stainless steel basket                                                                                                                                                                                                                                                                                               |
| Underside                 | Protected with heavy duty undercoating                                                                                                                                                                                                                                                                                                       |
| FEATURES                  |                                                                                                                                                                                                                                                                                                                                              |
| GOLD                      | The Gold finish is obtained by treating the steel with a physical process called PVD (Physical Vacuum Deposition) which deposits particles of noble metals on the surface. The result is a unique and refined aesthetic effect, and an improvement in the mechanical properties of the steel that is more resistant to shocks and scratches. |
| Basket 3,5" waste fitting | The drain is equipped with a large 3.5" drain, with the practical basket cap that prevents the discharge of solid parts.                                                                                                                                                                                                                     |
| High thickness 1.2        | 1.2 mm thick steel. A significant thickness, which guarantees the maximum sturdiness and durability.                                                                                                                                                                                                                                         |
| Small radius              | Bowls with squared shapes with a modern design and an increased capacity, for a minimal                                                                                                                                                                                                                                                      |