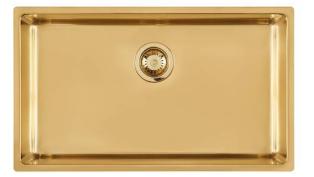

### KE Sink Gold 30" x 18" – F/M

Kitchen Sinks

Code: 2157 069

PVD Gold AISI 304 Stainless steel Foster brushed Flush-mount

### DETAILS

| Series                 | KE                                         |
|------------------------|--------------------------------------------|
| Coloring               | Gold                                       |
| Finish                 | PVD                                        |
| Material               | AISI 304 stainless steel                   |
| Texture                | Foster brushed                             |
| Edge/Installation Type | Flush-mount   Top-mount                    |
| Thickness              | 18 Gauge (1.2 mm)                          |
| Overall dimensions     | 29 <sup>1/2</sup> " x 17 <sup>5/16</sup> " |