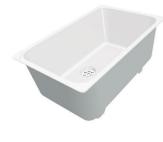

### KE Sink Gold 30" x 18" – F/M

Kitchen Sinks

Code: 2157 069

PVD Gold AISI 304 Stainless steel Foster brushed Flush-mount

### DETAILS

| Series                 | KE                                         |
|------------------------|--------------------------------------------|
| Coloring               | Gold                                       |
| Finish                 | PVD                                        |
| Material               | AISI 304 stainless steel                   |
| Texture                | Foster brushed                             |
| Edge/Installation Type | Flush-mount   Top-mount                    |
| Thickness              | 18 Gauge (1.2 mm)                          |
| Overall dimensions     | 29 <sup>1/2</sup> " x 17 <sup>5/16</sup> " |

| Bowl dimension            | 1 bowl 27 <sup>15/16</sup> " x 15 <sup>3/4</sup> "                                                                                                                                                                                                                                                                                           |
|---------------------------|----------------------------------------------------------------------------------------------------------------------------------------------------------------------------------------------------------------------------------------------------------------------------------------------------------------------------------------------|
| Bowls depth               | 8"                                                                                                                                                                                                                                                                                                                                           |
| Flush-mount cut-out       | See cut-out drawing                                                                                                                                                                                                                                                                                                                          |
| Overmount cut-out         | 29" x 16 <sup>1/2</sup> "                                                                                                                                                                                                                                                                                                                    |
| Waste fitting type        | $3^{1/2^{\ast}}$ - with stainless steel basket                                                                                                                                                                                                                                                                                               |
| Underside                 | Protected with heavy duty undercoating                                                                                                                                                                                                                                                                                                       |
| FEATURES                  |                                                                                                                                                                                                                                                                                                                                              |
| GOLD                      | The Gold finish is obtained by treating the steel with a physical process called PVD (Physical Vacuum Deposition) which deposits particles of noble metals on the surface. The result is a unique and refined aesthetic effect, and an improvement in the mechanical properties of the steel that is more resistant to shocks and scratches. |
| Basket 3,5" waste fitting | The drain is equipped with a large 3.5" drain, with the practical basket cap that prevents the discharge of solid parts.                                                                                                                                                                                                                     |
| High thickness 1.2        | 1.2 mm thick steel. A significant thickness, which guarantees the maximum sturdiness and durability.                                                                                                                                                                                                                                         |
| Small radius              | Bowls with squared shapes with a modern design and an increased capacity, for a minimal                                                                                                                                                                                                                                                      |